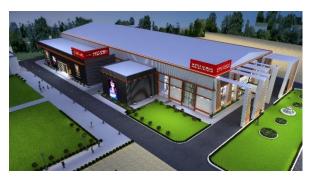

#### Messe Global Convention Centre

Flagship venue offers:

- 35,000 sq ft. fully air-conditioned, pillarless indoor space
- Seating capacity for 5,500 guests
- Floating capacity of up to 10,000 attendees
- Advanced ceiling lighting and audio-visual systems
- Compliance with international safety standards
- High-speed internet services
- On-site exhibition services

The center is meticulously designed to cater to the needs of show managers, logistics companies, exhibitors, visitors, and organizers, providing an unparalleled event experience.