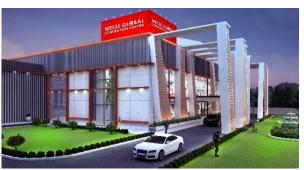

#### Messe Global Convention Centre

Flagship venue offers:

- 35,000 sq ft. fully air-conditioned, pillarless indoor space
- Seating capacity for 5,500 guests
- Floating capacity of up to 10,000 attendees
- Advanced ceiling lighting and audio-visual systems
- Compliance with international safety standards
- High-speed internet services
- On-site exhibition services

The center is meticulously designed to cater to the needs of show managers, logistics companies, exhibitors, visitors, and organizers, providing an unparalleled event experience.